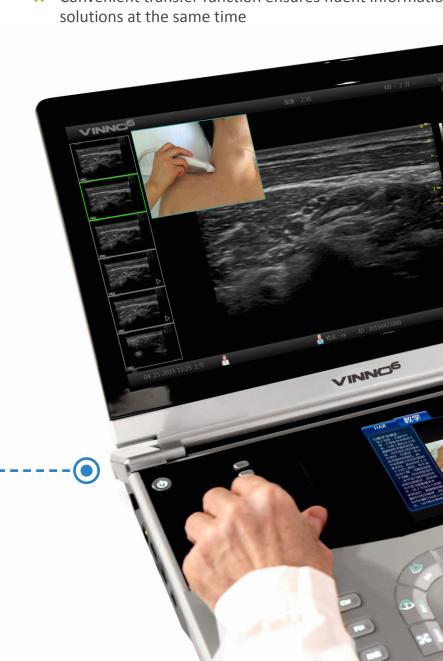

#### Emergency / Field / Stadium

- >> Intelligent teaching process provides comprehensive and professional guidance of operation
- >> Convenient transfer function ensures fluent information and supports remote diagnostic solutions at the same time