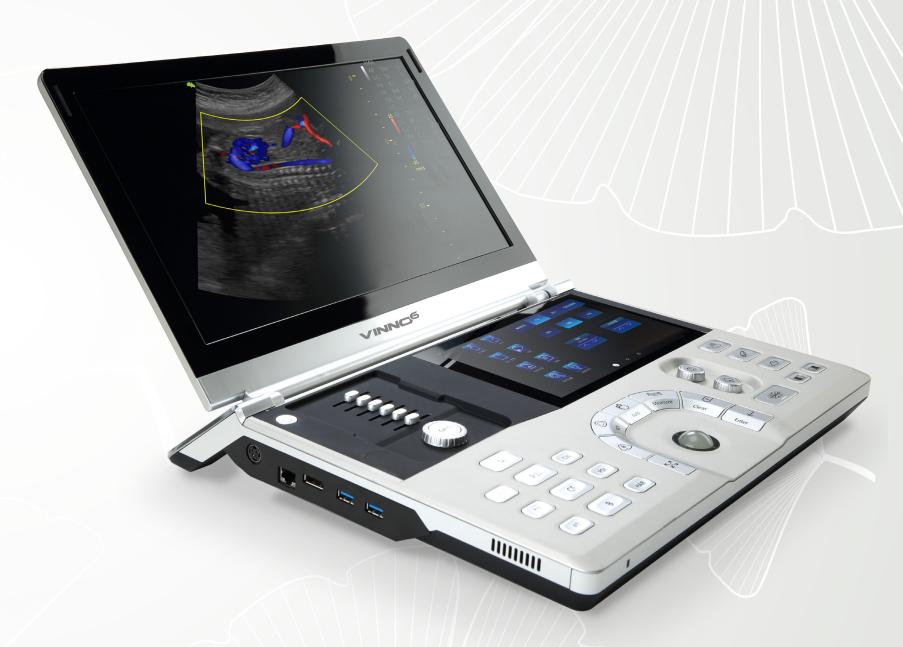

#### **VINNO**6

#### **Innovation And Reliability**

VINNO6, the innovative portable color ultrasound system brings to you the advanced technology of our original RF ultrasonic metadata platform, creating a light, intelligent, and powerful tool.

- >> The unique RF platform results in much better image quality in resolution and contrast.
- >> Xcen high frequency technology adds more wideband than a normal probe to improve resolution and contrast for better diagnosis.
- >>> Pure Wave Probe Technology improves the penetration and Color sensitivity.
- >> Perfect 3D/4D technology with STIC, Mcut and Auto NT, fulfill all obstetric application.
- >> HQ 3D image: provides high definition 3D image quality.
- >> Smart touch user interface fully utilizes touch panel possibility for easy operation, such as rotation of 3D rendering image and comment.