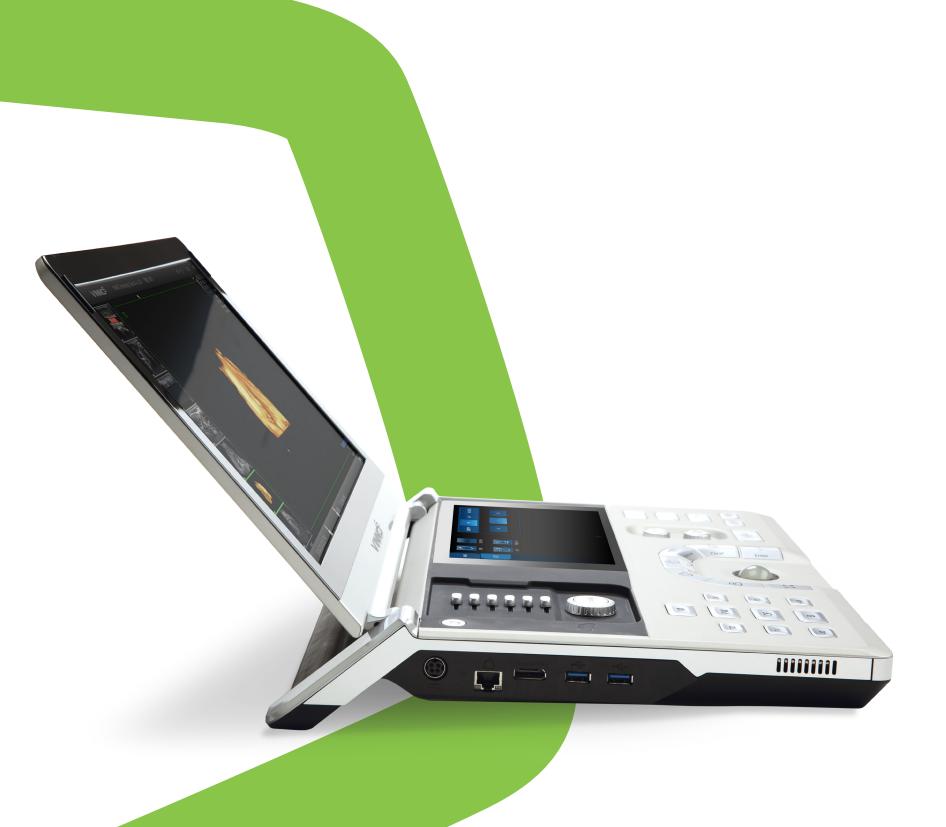

#### **VINNO**6

#### **Innovation And Reliability**

VINNO6, the innovative portable color ultrasound system brings to you the advanced technology of our original RF ultrasonic metadata platform, creating a light, intelligent, and powerful tool.

- >> The unique RF platform results in much better image quality in resolution and contrast.
- >> Xcen high frequency technology adds more wideband than a normal probe to improve resolution and contrast for better diagnosis.
- >>> Pure Wave Probe Technology improves the penetration and Color sensitivity.
- >> Perfect 3D/4D technology with STIC, Mcut and Auto NT, fulfill all obstetric application.
- >> HQ 3D image: provides high definition 3D image quality.
- >> Smart touch user interface fully utilizes touch panel possibility for easy operation, such as rotation of 3D rendering image and comment.