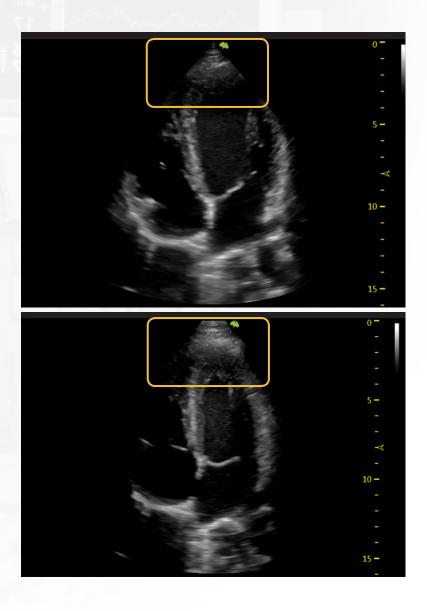

# Musculoskeletal Physiotherapy

>> Thanks to VTissue technology, up to 23MHz Xcen linear probe and theunique RF platform, VINNO6 provides excellent clinical imaging.