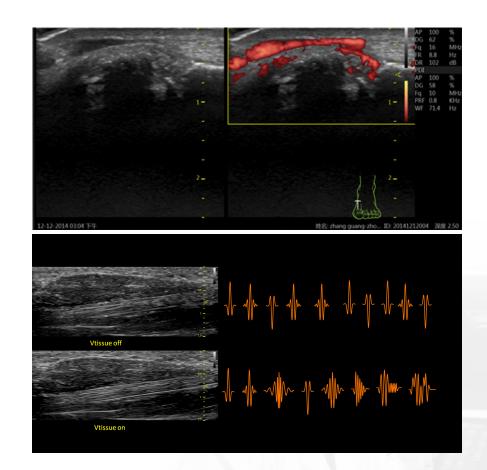

# Musculoskeletal Physiotherapy

>> Thanks to VTissue technology, up to 23MHz Xcen linear probe and theunique RF platform, VINNO6 provides excellent clinical imaging.