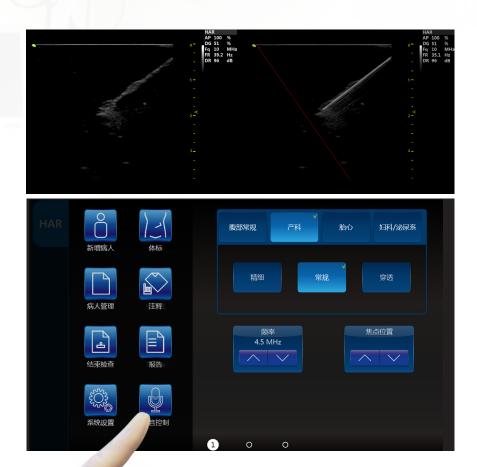

- >> The unique RF platform results in much better image quality in resolution and contrast.
- >> Xcen high frequency technology adds more wideband than a normal probe to improve resolution and contrast for better diagnosis.
- >>> Pure Wave Probe Technology improves the penetration and Color sensitivity.
- >> Perfect 3D/4D technology with STIC, Mcut and Auto NT, fulfill all obstetric application.
- >> HQ 3D image: provides high definition 3D image quality.
- >> Smart touch user interface fully utilizes touch panel possibility for easy operation, such as rotation of 3D rendering image and comment.